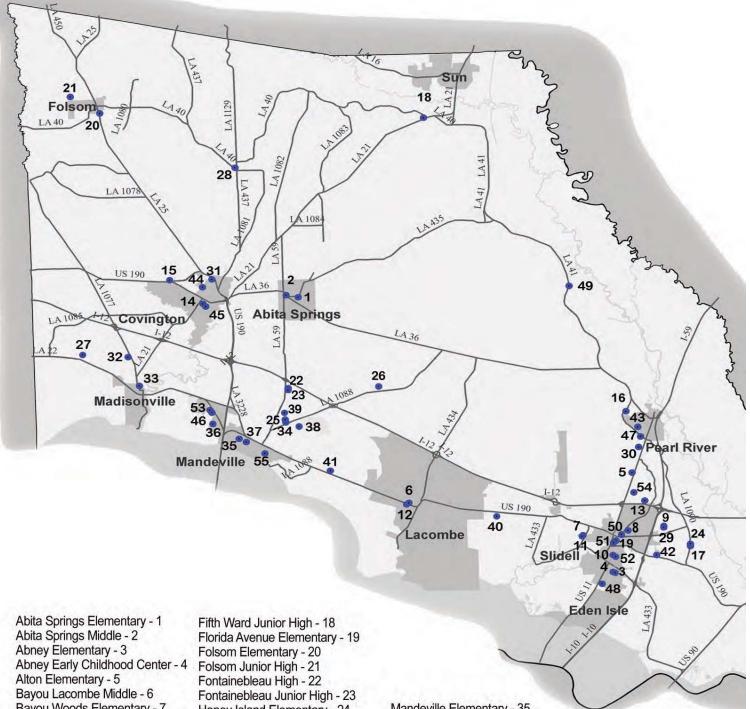

## School Map

Abney Early Childhood Center -Alton Elementary - 5 Bayou Lacombe Middle - 6 Bayou Woods Elementary - 7 Bonne Ecole Elementary - 7 Boyet Junior High - 9 Brock Elementary - 10 Carolyn Park Middle - 11 Chahta-Ima Elementary - 12 Clearwood Junior High - 13 Covington Elementary - 14 Covington High - 15 Creekside Junior High - 16 Cypress Cove Elementary - 17 Florida Avenue Elementary - 19 Florida Avenue Elementary - 19 Folsom Elementary - 20 Folsom Junior High - 21 Fontainebleau High - 22 Fontainebleau Junior High - 23 Honey Island Elementary - 24 Lake Harbor Middle - 25 Lakeshore High - 26 Lancaster Elementary - 27 Lee Road Junior High - 28 Little Oak Middle - 29 Little Pearl Elementary - 30 Lyon Elementary - 31 Madisonville Elementary - 32 Madisonville Junior High - 33 Magnolia Trace Elementary - 34

Mandeville Elementary - 35 Mandeville High - 36 Mandeville Junior High - 37 Mandeville Middle - 38 Marigny Elementary- 39 Mayfield Elementary - 40 Monteleone Junior High - 41 Northshore High - 42 Pearl River High - 43 Pine View Middle - 44 Pitcher Junior High - 45

Pontchartrain Elementary - 46 Riverside Elementary - 47 Salmen High - 48 Sixth Ward Elementary - 49 Slidell High - 50 Slidell Junior High - 51 St. Tammany Junior High - 52 Tchefuncte Middle - 53 Whispering Forest Elementary - 54 Woodlake Elementary - 55